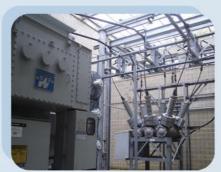

MEDIUM VOLTAGE AND SWITCHGEARS

## ELECTRICAL ENGINEERING

- Lighting: Low voltage, neon, line voltage, theme, fiber optic, signage, airport, and airport signage
- Power: Medium voltage, primary and secondary distribution, generation, substation, co-generation, supervisory control and data acquisition system (SCADA), emergency, standard, and airport electrical vault (SCADA),
- Special Systems: Robotics and factory automation, energy and facilities management data system, grounding, and product development