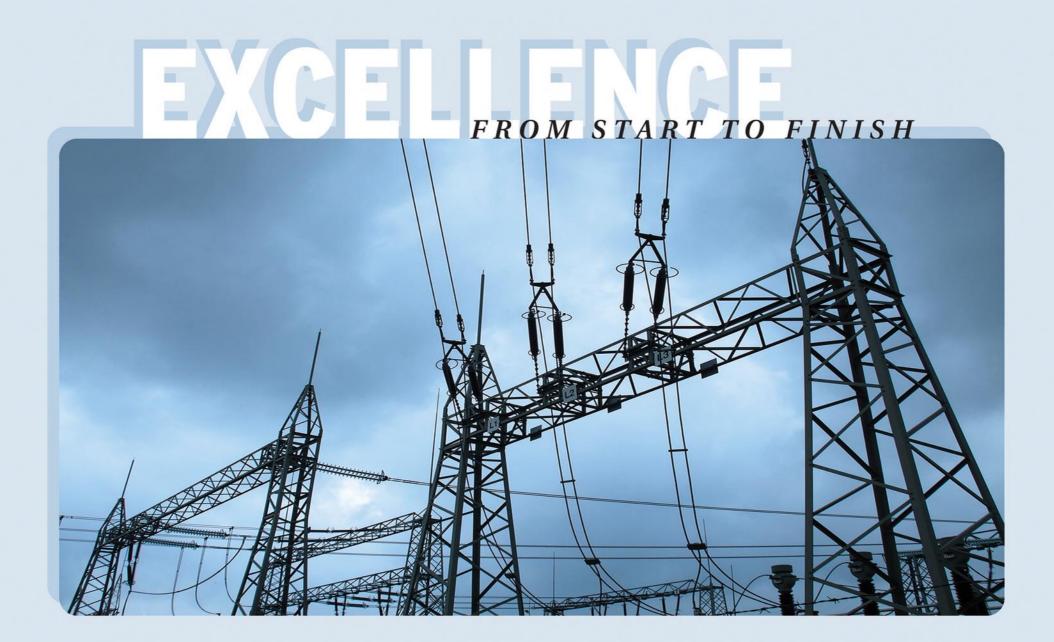

MEDIUM VOLTAGE AND SWITCHGEARS

## ELECTRICAL ENGINEERING

- Lighting: Low voltage, neon, line voltage, theme, fiber optic, signage, airport, and airport signage
- Power: Medium voltage, primary and secondary distribution, generation, substation, co-generation, supervisory control and data acquisition system (SCADA), emergency, standard, and airport electrical vault (SCADA),
- Special Systems: Robotics and factory automation, energy and facilities management data system, grounding, and product development